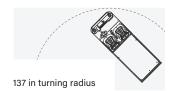

HOSPITALITY AND TOURISM

COMMERCIAL DEVELOPMENTS

MAINTENANCE | PROPERTY MANAGEMENT | SECURITY | EVENTS SETUP | HOUSEKEEPING | PERSONNEL MOVEMENT | DELIVERIES | GOODS HAULING

|                    | BIGFOOTS  COMPACT FOOTPRINT WITH TIGHTER TURNS FOR SMALLER FACILITIES | OUR FLAGSHIP BURDEN CARRIER WITH BIG PAYLOAD AND BIG TOWING | THE ULTIMATE WORKHOUSE FOR YOUR MOST DEMANDING JOBS |
|--------------------|-----------------------------------------------------------------------|-------------------------------------------------------------|-----------------------------------------------------|
| Voltage            | 36V                                                                   | 48V, Li-ion available                                       | 48V, Li-ion available                               |
| Payload            | 2,000 lbs                                                             | 3,000 lbs                                                   | 3,000 lbs                                           |
| Tow Capacity       | 5,000 lbs                                                             | 7,500 lbs                                                   | 10,000 lbs                                          |
| Range              | 40-50 miles                                                           | 40-60 miles*                                                | 40-60 miles*                                        |
| Charge Time        | 8-10 hours*                                                           | 10-13 hours*                                                | 10-13 hours*                                        |
| Turning Radius     | 115 in                                                                | 137 in                                                      | 145 in                                              |
| Dimensions (LxWxH) | 118.5 x 44 x 51.5 in<br>(300 x 112 x 131 cm)                          | 130.5 x 44 x 51.5 in<br>(332 x 112 x 131 cm)                | 130.5 x 57 x 52 in<br>(332 x 145 x 132 cm)          |
| Bed Size           | 44 x 65 in (112 x 165 cm)                                             | 44 x 77 in (112 x 196 cm)                                   | 54 x 77 in (137 x 196 cm)                           |
| Person Capacity    | 2 people                                                              | 2-4 people                                                  | 2 people                                            |