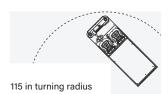

HOSPITALITY AND TOURISM

COMMERCIAL DEVELOPMENTS

MAINTENANCE | PROPERTY MANAGEMENT | SECURITY | EVENTS SETUP | HOUSEKEEPING | PERSONNEL MOVEMENT | DELIVERIES | GOODS HAULING

|                    | BIGFOOTS  COMPACT FOOTPRINT WITH TIGHTER TURNS FOR SMALLER FACILITIES | OUR FLAGSHIP BURDEN CARRIER WITH BIG PAYLOAD AND BIG TOWING | THE ULTIMATE WORKHOUSE FOR YOUR MOST DEMANDING JOBS |
|--------------------|-----------------------------------------------------------------------|-------------------------------------------------------------|-----------------------------------------------------|
| Voltage            | 36V                                                                   | 48V, Li-ion available                                       | 48V, Li-ion available                               |
| Payload            | 2,000 lbs                                                             | 3,000 lbs                                                   | 3,000 lbs                                           |
| Tow Capacity       | 5,000 lbs                                                             | 7,500 lbs                                                   | 10,000 lbs                                          |
| Range              | 40-50 miles                                                           | 40-60 miles*                                                | 40-60 miles*                                        |
| Charge Time        | 8-10 hours*                                                           | 10-13 hours*                                                | 10-13 hours*                                        |
| Turning Radius     | 115 in                                                                | 137 in                                                      | 145 in                                              |
| Dimensions (LxWxH) | 118.5 x 44 x 51.5 in<br>(300 x 112 x 131 cm)                          | 130.5 x 44 x 51.5 in<br>(332 x 112 x 131 cm)                | 130.5 x 57 x 52 in<br>(332 x 145 x 132 cm)          |
| Bed Size           | 44 x 65 in (112 x 165 cm)                                             | 44 x 77 in (112 x 196 cm)                                   | 54 x 77 in (137 x 196 cm)                           |
| Person Capacity    | 2 people                                                              | 2-4 people                                                  | 2 people                                            |