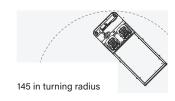

HOSPITALITY AND TOURISM

COMMERCIAL DEVELOPMENTS

MAINTENANCE | PROPERTY MANAGEMENT | SECURITY | EVENTS SETUP | HOUSEKEEPING | PERSONNEL MOVEMENT | DELIVERIES | GOODS HAULING

|                    | BIGFOOTS  COMPACT FOOTPRINT WITH TIGHTER TURNS FOR SMALLER FACILITIES | OUR FLAGSHIP BURDEN CARRIER WITH BIG PAYLOAD AND BIG TOWING | THE ULTIMATE WORKHOUSE FOR YOUR MOST DEMANDING JOBS |
|--------------------|-----------------------------------------------------------------------|-------------------------------------------------------------|-----------------------------------------------------|
| Voltage            | 36V                                                                   | 48V, Li-ion available                                       | 48V, Li-ion available                               |
| Payload            | 2,000 lbs                                                             | 3,000 lbs                                                   | 3,000 lbs                                           |
| Tow Capacity       | 5,000 lbs                                                             | 7,500 lbs                                                   | 10,000 lbs                                          |
| Range              | 40-50 miles                                                           | 40-60 miles*                                                | 40-60 miles*                                        |
| Charge Time        | 8-10 hours*                                                           | 10-13 hours*                                                | 10-13 hours*                                        |
| Turning Radius     | 115 in                                                                | 137 in                                                      | 145 in                                              |
| Dimensions (LxWxH) | 118.5 x 44 x 51.5 in<br>(300 x 112 x 131 cm)                          | 130.5 x 44 x 51.5 in<br>(332 x 112 x 131 cm)                | 130.5 x 57 x 52 in<br>(332 x 145 x 132 cm)          |
| Bed Size           | 44 x 65 in (112 x 165 cm)                                             | 44 x 77 in (112 x 196 cm)                                   | 54 x 77 in (137 x 196 cm)                           |
| Person Capacity    | 2 people                                                              | 2-4 people                                                  | 2 people                                            |