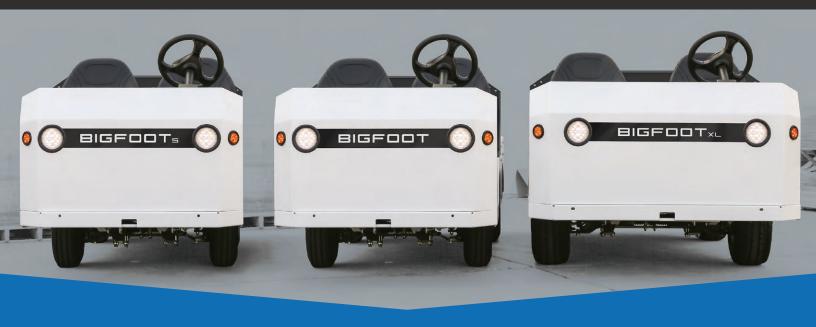

HOSPITALITY AND TOURISM

COMMERCIAL DEVELOPMENTS

MAINTENANCE | PROPERTY MANAGEMENT | SECURITY | EVENTS SETUP | HOUSEKEEPING | PERSONNEL MOVEMENT | DELIVERIES | GOODS HAULING

|                    | BIGFOOTS  COMPACT FOOTPRINT WITH TIGHTER TURNS FOR SMALLER FACILITIES | OUR FLAGSHIP BURDEN CARRIER WITH BIG PAYLOAD AND BIG TOWING | THE ULTIMATE WORKHOUSE FOR YOUR MOST DEMANDING JOBS |
|--------------------|-----------------------------------------------------------------------|-------------------------------------------------------------|-----------------------------------------------------|
| Voltage            | 36V                                                                   | 48V, Li-ion available                                       | 48V, Li-ion available                               |
| Payload            | 2,000 lbs                                                             | 3,000 lbs                                                   | 3,000 lbs                                           |
| Tow Capacity       | 5,000 lbs                                                             | 7,500 lbs                                                   | 10,000 lbs                                          |
| Range              | 40-50 miles                                                           | 40-60 miles*                                                | 40-60 miles*                                        |
| Charge Time        | 8-10 hours*                                                           | 10-13 hours*                                                | 10-13 hours*                                        |
| Turning Radius     | 115 in                                                                | 137 in                                                      | 145 in                                              |
| Dimensions (LxWxH) | 118.5 x 44 x 51.5 in<br>(300 x 112 x 131 cm)                          | 130.5 x 44 x 51.5 in<br>(332 x 112 x 131 cm)                | 130.5 x 57 x 52 in<br>(332 x 145 x 132 cm)          |
| Bed Size           | 44 x 65 in (112 x 165 cm)                                             | 44 x 77 in (112 x 196 cm)                                   | 54 x 77 in (137 x 196 cm)                           |
| Person Capacity    | 2 people                                                              | 2-4 people                                                  | 2 people                                            |