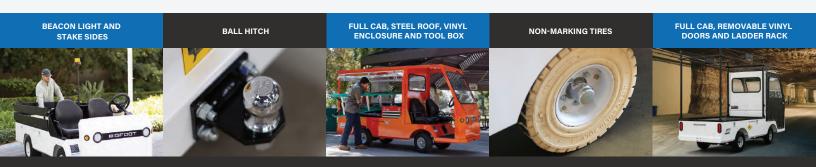

ACCESSORIES AND OPTIONS: Fold-away seats, steel cab with doors, eco cab, strobe light, battery watering system, non-marking tires, pintle hitch, ball hitch, stake sides, aluminum drop-down sides. \*Battery pack, payload, towing, and charger type will impact range and charge time.

### **Popular Options**